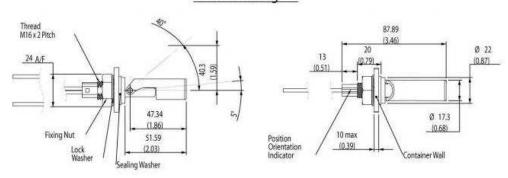

ure °C Medium Fuels, Oils, Alcohols
Housing and Float Color Blue

# **Mechanical Specifications**

 Shock
 50g for 11mS duration

 Vibration
 35g up to 500Hz

 Maximum Pressure
 4.7 Bar

 IP
 IP65

#### Cable

Cable Length2 x 0.5M single insulatedConnection TypeStripped CablesCable Type18AWG, 32/0.2mm PVC insulatedCable ColorBlack/Black

## Mounting

| Thread   | M16                            |
|----------|--------------------------------|
| Fitment  | Universal Internal or External |
| Mounting | Horizontal                     |

#### **Switching**

Switch Action (Reed Switch)SPSTMax Switching Voltage VDC200Max Switching Voltage VAC250Max Switching Current Amps1Max Switching Load Watt70

Operate Mode N/C with float horizontal Contact Form A

## **Technical Drawing**

# Internal Fitting



# **External Fitting**



#### **NORTH AMERICA & EUROPE**

MEAS Deutschland GmbH a TE Connectivity Company Hauert 13 D-44227 Dortmund Germany Phone: +49-(0)231-9740-0

Fax: +49-(0)231-9740-0 Fax: +49-(0)231-9740-20 Email: info.de@meas-spec.com **ASIA** 

Measurement Specialties (China), Ltd., a TE Connectivity Company No. 26 Langshan Road Shenzhen High-Tech Park (North) Nanshan District, Shenzhen 518057 China Tel +86 755 3330 5088

Fax +86 755 3330 5088

## te.com/sensorsolutions

Measurement Specialties, Inc., a TE Connectivity company.

Measurement Specialties, MEAS, TE Connectivity, TE Connectivity (logo) and EVERY CONNECTION COUNTS are trademarks. All other logos, products and/or company names referred to herein might be trademarks of their respective owners.

The information given h