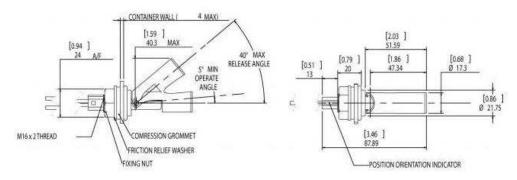

Alcohols
Housing and Float Color Blue

# **Mechanical Specifications**

 Shock
 50g for 11mS duration

 Vibration
 35g up to 500Hz

 Maximum Pressure
 4.7 Bar

 IP
 IP65

#### Cable

Cable Length2 x 0.5M single insulatedConnection TypeStripped CablesCable Type18AWG, 32/0.2mm PVC insulatedCable ColorBlack/Black

## Mounting

| Thread   | M16                            |
|----------|--------------------------------|
| Fitment  | Universal Internal or External |
| Mounting | Horizontal                     |

#### **Switching**

Switch Action (Reed Switch)SPSTMax Switching Voltage VDC200Max Switching Voltage VAC250Max Switching Current Amps1Max Switching Load Watt70

Operate Mode N/C with float horizontal Contact Form A

## **Technical Drawing**

# Internal Fitting



# **External Fitting**



#### **NORTH AMERICA & EUROPE**

MEAS Deutschland GmbH a TE Connectivity Company Hauert 13 D-44227 Dortmund Germany Phone: +49-(0)231-9740-0

Fax: +49-(0)231-9740-0 Fax: +49-(0)231-9740-20 Email: info.de@meas-spec.com **ASIA** 

Measurement Specialties (China), Ltd., a TE Connectivity Company No. 26 Langshan Road Shenzhen High-Tech Park (North) Nanshan District, Shenzhen 518057 China Tel +86 755 3330 5088

Fax +86 755 3330 5088

## te.com/sensorsolutions

Measurement Specialties, Inc., a TE Connectivity company.

Measurement Specialties, MEAS, TE Connectivity, TE Connectivity (logo) and EVERY CONNECTION COUNTS are trademarks. All other logos, products and/or company names referred to herein might be trademarks of their respective owners.

The information given herein, including drawings,