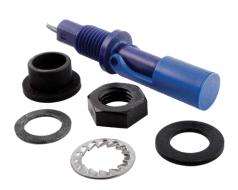

## Mounting

| Thread   | M16                            |
|----------|--------------------------------|
| Fitment  | Universal Internal or External |
| Mounting | Horizontal                     |

#### Cable

Cable Length2 x 0.5M single insulatedConnection TypeStripped CablesCable Type18AWG, 32/0.2mm PVC insulatedCable ColorBlack/Black