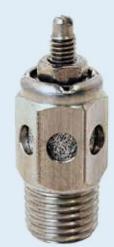

# SSSCM-Series Stainless Steel Speed Control Muffler

SSSCM-Series stainless steel speed control muffler provides infinite variation of air flow control at an acceptable sound level on the exhaust ports of air valves or single acting cylinder with complete safety. They are constructed with 300-Series stainless steel materials and therefore resistant to atmospheric corrosion, foodstuffs, sterilizing solutions, many organic chemicals, dyestuffs and a wide variety of inorganic chemicals.

An external adjustment screw accurately varies orifice opening from closed to full flow as required. The final position can then be locked in place by the jam nut. The surrounding sleeve of stainless steel element reduces exhaust air noise. And it is protected by the integral stainless steel shroud/cage.

Unit should be mounted in a protective position free from excessive vibration. Use wrench on hex head to tighten unit to the device. All units contain 70 micron filter element.