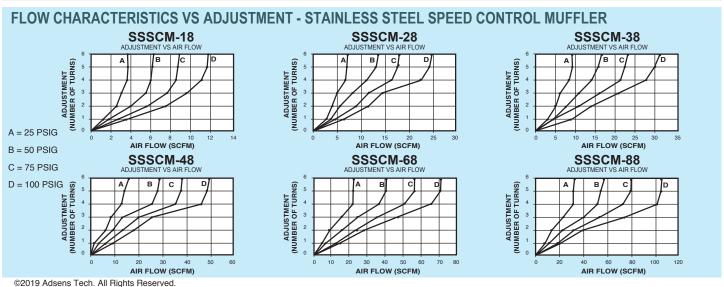

An external adjustment screw accurately varies orifice opening from closed to full flow as required. The final position can then be locked in place by the jam nut. The surrounding sleeve of stainless steel element reduces exhaust air noise. And it is protected by the integral stainless steel shroud/cage.