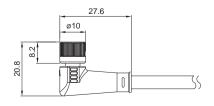

| PUR   |
| CABLE COLOR                | Gray                         | Black | Gray                                    | Black |
| CABLE CONDUCTOR            | 24AWG (0.22mm²)              |       |                                         |       |
| CIRCUIT                    | 0.177" (4.5mm²)              |       |                                         |       |
| LED COLOR                  | •                            |       |                                         |       |
| PROTECTION CLASS(IEC60529) | IP67                         |       |                                         |       |
| TEMPERATURE RANGE          | -20~80°C (-4~176°F)          |       |                                         |       |

## DIMENSIONS

KM83R/KM84R



## KM83RL/KM84RL



Unit:mm