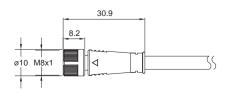

PVC                                     | PUR   |
| CABLE COLOR                | Gray                         | Black | Gray                                    | Black |
| CABLE CONDUCTOR            | 24AWG (0.22mm²)              |       |                                         |       |
| CIRCUIT                    | 0.177" (4.5mm²)              |       |                                         |       |
| LED COLOR                  | •                            |       |                                         |       |
| PROTECTION CLASS(IEC60529) | IP67                         |       |                                         |       |
| TEMPERATURE RANGE          | -20~80°C (-4~176°F)          |       |                                         |       |

## DIMENSIONS

KM83R/KM84R



## KM83RL/KM84RL



Unit:mm