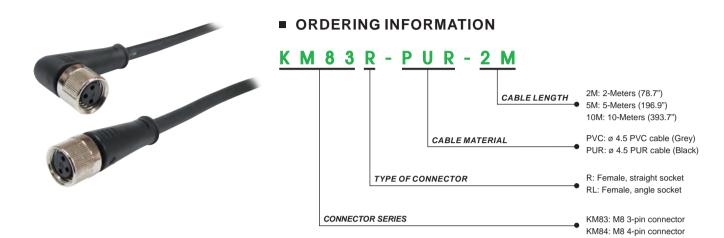

## **Circular Connector**

## **■ SPECIFICATION**

| TYPE                       | KM83R-□<br>KM83RL-□          |       | KM84R-□<br>KM84RL-□                     |       |
|----------------------------|------------------------------|-------|-----------------------------------------|-------|
| FEMALE PINOUT              | _4_                          |       | 42_                                     |       |
| CHARACTERISTICS            | <u>3</u> <u>1</u>            |       | 3 1                                     |       |
| Conductor colors           | 1:Brown<br>3:Blue<br>4:Black |       | 1:Brown<br>2:White<br>3:Blue<br>4:Black |       |
| NUMBER OF CONTACTS         | 3                            |       | 4                                       |       |
| RATED VOLTAGE              | 60V AC/DC                    |       |                                         |       |
| RATED CURRENT              | 3A                           |       |                                         |       |
| CONTACT MATERIAL           | Gold plated brass            |       |                                         |       |
| CONTACT BEARER MATERIAL    | PC+ABS                       |       |                                         |       |
| HOUSING MATERIAL           | TPV                          |       |                                         |       |
| HOUSING COLOR              | Black                        |       |                                         |       |
| CABLE MATERIAL             | PVC                          | PUR   | PVC                                     | PUR   |
| CABLE COLOR                | Gray                         | Black | Gray                                    | Black |
| CABLE CONDUCTOR            | 24AWG (0.22mm²)              |       |                                         |       |
| CIRCUIT                    | 0.177" (4.5mm²)              |       |                                         |       |
| LED COLOR                  | •                            |       |                                         |       |
| PROTECTION CLASS(IEC60529) | IP67                         |       |                                         |       |
| TEMPERATURE RANGE          | -20~80°C (-4~176°F)          |       |                                         |       |