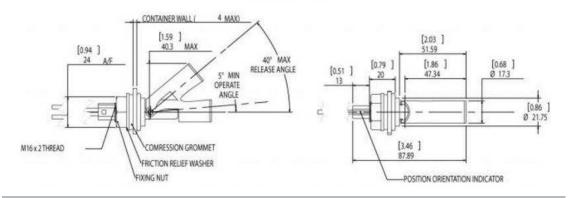

#### **Technical Drawing**

## **External Fitting**

### Mounting

| Thread   | M16                            |
|----------|--------------------------------|
| Fitment  | Universal Internal or External |
| Mounting | Horizontal                     |
|          |                                |