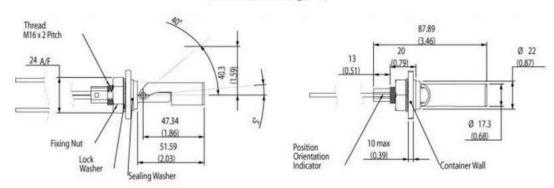

#### **Technical Drawing**

## Internal Fitting

### Mounting

| Thread   | M16                            |
|----------|--------------------------------|
| Fitment  | Universal Internal or External |
| Mounting | Horizontal                     |
|          |                                |