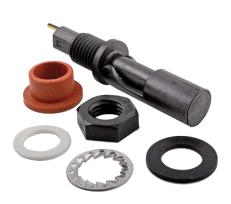

### Mounting

| Thread   | M16                            |
|----------|--------------------------------|
| Fitment  | Universal Internal or External |
| Mounting | Horizontal                     |
|          |                                |

#### **Material**

Housing Material Glass Filled Polypropylene
Float Material Glass Filled Polypropylene
Contact Material Ruthenium
0.35
Operating Temperature °C
Medium Vater
Housing and Float Color Glass Filled Polypropylene
Glass Filled Polypropylene
Glass Filled Polypropylene
Glass Filled Polypropylene
Substitution
Watherial Glass Filled Polypropylene
Futherial Ruthenium
0.35
-30 to 105
Water
Charcoal