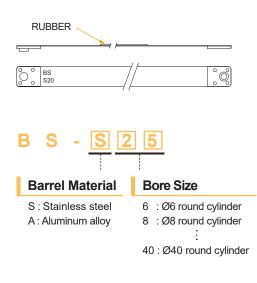

## Cylinder Chart

| Model  | Bore<br>Size | Barrel Material | O.D.<br>(mm) | Model  | Bore<br>Size | Barrel Material | O.D.<br>(mm) |
|--------|--------------|-----------------|--------------|--------|--------------|-----------------|--------------|
| BS-A20 | Ø20          | Aluminum        | 25           | BS-S6  | Ø6           | Stainless       | 8.5          |
| BS-A25 | Ø25          | Aluminum        | 30           | BS-S8  | Ø8           | Stainless       | 10           |
| BS-A30 | Ø30          | Aluminum        | 35           | BS-S10 | Ø10          | Stainless       | 11           |
| BS-A32 | Ø32          | Aluminum        | 37           | BS-S12 | Ø12          | Stainless       | 13.2         |
| BS-A40 | Ø40          | Aluminum        | 45           | BS-S16 | Ø16          | Stainless       | 17           |
| BS-A50 | Ø50          | Aluminum        | 55           | BS-S20 | Ø20          | Stainless       | 21.6         |
| BS-A63 | Ø63          | Aluminum        | 70           | BS-S25 | Ø25          | Stainless       | 26.5         |
| BS-A80 | Ø80          | Aluminum        | 87.7         | BS-S32 | Ø32          | Stainless       | 33.6         |
|        |              |                 |              | BS-S40 | Ø40          | Stainless       | 42           |