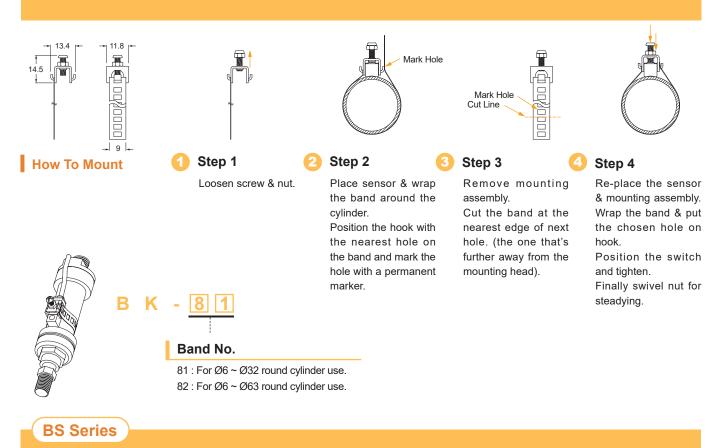

## How To Mount

Wrap the band around cylinder barrel and reinsert screw head into clamp.