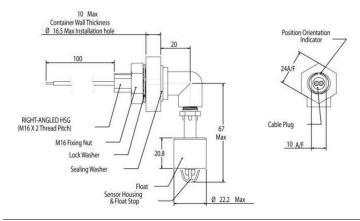

m Float SG 0.85 Operating Temperature °C -30 to 110 **Housing Color** Black/Neutral **Float Color** Black

#### Cable

Cable Length 2 x 0.1M **Connection Type** Stripped Cables Cable Type 22 AWG 16/0.2mm PVC insulated Cable Color

Black/Black

### **Mechanical Specifications**

Shock 3 half-sine pulses of 11mS, 30G Vibration 35g up to 500Hz **Maximum Pressure** 4.7 Bar **Float Diameter** 20mm IΡ IP65

#### Mounting

| Thread   | M16      |
|----------|----------|
| Fitment  | Internal |
| Mounting | Any Axis |

#### **Switching**

Switch Action (Reed Switch) SPST Max Switching Voltage VDC 200 Max Switching Voltage VAC 250 **Max Switching Current Amps Max Switching Load Watt** 30

**Operate Mode** N/C with float horizontal **Contact Form** 

#### **Technical Drawing**

## Internal fitting



#### **NORTH AMERICA & EUROPE**

MEAS Deutschland GmbH a TE Connectivity Company Hauert 13 D-44227 Dortmund Germany Phone: +49-(0)231-9740-0 Fax: +49-(0)231-9740-20

Email: info.de@meas-spec.com

Measurement Specialties (China), Ltd., a TE Connectivity Company No. 26 Langshan Road Shenzhen High-Tech Park (North) Nanshan District, Shenzhen 518057 China

Tel +86 755 3330 5088 Fax +86 755 3330 5099

## te.com/sensorsolutions

Measurement Specialties, Inc., a TE Connectivity company.

Measurement Specialties, MEAS, TE Connectivity, TE Connectivity (logo) and EVERY CONNECTION COUNTS are trademarks. All other logos, products and/or company names referred to herein might be trademarks of their respective owners.

The information given herein, including drawings, illustrations and schematics whi