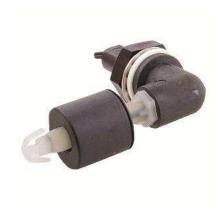

# RCS07-10 RCS Series-Level Sensor

# **Features**

- High or low level sensing
- Internal fitting components
- Reed Switch reliability
- Silicone sealing washer
- Easy installation

# Comments

- Normally open or normally closed by float reversal
- Suitable for a wide range of liquids
- Side entry with Vertical float travel

# **Applications**

- Waste Water Level
- Coolant level indication
- Drinking water level
- Cooling systems
- Boiling water

#### **Material**

Housing/Shuttle Material PPS/Kynar Float Material **PPS Contact Material** Ruthenium Float SG 0.85 Operating Temperature °C -30 to 110 **Housing Color** Black/Neutral **Float Color** Black

#### Cable

Cable Length 2 x 0.1M **Connection Type** Stripped Cables Cable Type 22 AWG 16/0.2mm PVC insulated Cable Color

Black/Black