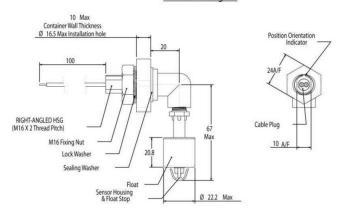

#### **Technical Drawing**

#### Mounting

| Thread   | M16      |  |
|----------|----------|--|
| Fitment  | Internal |  |
| Mounting | Any Axis |  |