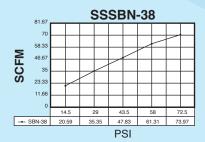

|              |
| MAX OPERATING PRESSURE |         |                        | 300 PSI (21.1 kg/cm²)                       |              |              |              |              |              |
| OPERATING TEMPERATURE  |         | 35°~392°F (1.6°~200°C) |                                             |              |              |              |              |              |
| WEIGHT (APPROX.)       |         | OZ.                    | 0.30                                        | 0.56         | 0.90         | 1.45         | 2.70         | 4.43         |
| UNIT PACK              |         | EA.                    | 5                                           | 5            | 2            | 2            | 1            | 1            |

### **FLOW CHARACTERISTICS**













©2019 Adsens Tech. All Rights Reserved