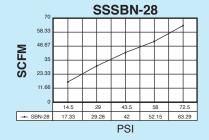

|              |              |
| MAX OPERATING PRESSURE |         |                        | 300 PSI (21.1 kg/cm²)                       |              |              |              |              |              |
| OPERATING TEMPERATURE  |         | 35°~392°F (1.6°~200°C) |                                             |              |              |              |              |              |
| WEIGHT (APPROX.)       |         | OZ.                    | 0.30                                        | 0.56         | 0.90         | 1.45         | 2.70         | 4.43         |
| UNIT PACK              |         | EA.                    | 5                                           | 5            | 2            | 2            | 1            | 1            |

### **FLOW CHARACTERISTICS**













©2019 Adsens Tech. All Rights Reserved