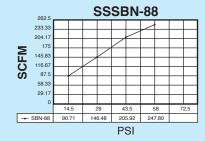

|              |
| MAX OPERATING PRESSURE |         |                        | 300 PSI (21.1 kg/cm²)                       |              |              |              |              |              |
| OPERATING TEMPERATURE  |         | 35°~392°F (1.6°~200°C) |                                             |              |              |              |              |              |
| WEIGHT (APPROX.)       |         | OZ.                    | 0.30                                        | 0.56         | 0.90         | 1.45         | 2.70         | 4.43         |
| UNIT PACK              |         | EA.                    | 5                                           | 5            | 2            | 2            | 1            | 1            |

### **FLOW CHARACTERISTICS**













©2019 Adsens Tech. All Rights Reserved