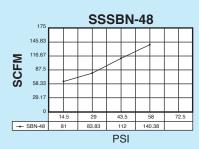

|              |              |
| MAX OPERATING PRESSURE |         |                        | 300 PSI (21.1 kg/cm²)                       |              |              |              |              |              |
| OPERATING TEMPERATURE  |         | 35°~392°F (1.6°~200°C) |                                             |              |              |              |              |              |
| WEIGHT (APPROX.)       |         | OZ.                    | 0.30                                        | 0.56         | 0.90         | 1.45         | 2.70         | 4.43         |
| UNIT PACK              |         | EA.                    | 5                                           | 5            | 2            | 2            | 1            | 1            |

### **FLOW CHARACTERISTICS**













©2019 Adsens Tech. All Rights Reserved