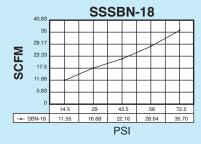

|              |              |
| MAX OPERATING PRESSURE |         |                        | 300 PSI (21.1 kg/cm²)                       |              |              |              |              |              |
| OPERATING TEMPERATURE  |         | 35°~392°F (1.6°~200°C) |                                             |              |              |              |              |              |
| WEIGHT (APPROX.)       |         | OZ.                    | 0.30                                        | 0.56         | 0.90         | 1.45         | 2.70         | 4.43         |
| UNIT PACK              |         | EA.                    | 5                                           | 5            | 2            | 2            | 1            | 1            |

### **FLOW CHARACTERISTICS**













©2019 Adsens Tech. All Rights Reserved