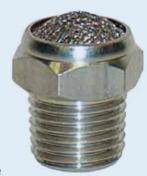

# **Stainless Steel Screen Breather Vent**

SSSBN-Series breather vent combines low profile and high air flow into a reality, suitable for many applications, particularly where space is limited. Special screen filter is formed by stainless steel wire, offers very high mechanical resistance, guaranteeing long life even under high pressure. 316 grade stainless steel fitting offers complete corrosion resistance.

Supplied with standard male pipe threads, they can be installed with little protrusion as a flat integral part of the equipment. Unit should be mounted in a protective position free from excessive vibration. Use wrench on hex head to tighten unit to the device. Stainless steel wire screen can be easily cleaned by reversing the flow of the filtered matter.

### **SPECIFICATIONS**

| ITEM MOD               |         | MODEL                  | SSSBN-18-316                                | SSSBN-28-316 | SSSBN-38-316 | SSSBN-48-316 | SSSBN-68-316 | SSSBN-88-316 |
|------------------------|---------|------------------------|---------------------------------------------|--------------|--------------|--------------|--------------|--------------|
| CONNECTION             |         | NPTM                   | 1/8"-27                                     | 1/4"-18      | 3/8"-18      | 1/2"-14      | 3/4"-14      | 1"-11.5      |
| OVERALL LENGTH         |         | IN.                    | 43/64"                                      | 53/64"       | 1"           | 1-11/64"     | 1-31/64"     | 1-11/16"     |
| HEX                    |         | IN.                    | 1/2"                                        | 5/8"         | 3/4"         | 61/64"       | 1-3/16"      | 1-1/2"       |
| NOISE LEVEL @60 PSI    |         | dB                     | 70                                          | 69           | 85           | 85           | 86           | 88           |
| NOISE LEVEL @115 PSI   |         | dB                     | 74                                          | 72           | 88           | 90           | 90           | 92           |
| MATERIAL               | BODY    |                        | SUS316 STAINLESS STEEL                      |              |              |              |              |              |
|                        | ELEMENT |                        | STAINLESS STEEL WIRE SCREEN (10~150 micron) |              |              |              |              |              |
| MAX OPERATING PRESSURE |         |                        | 300 PSI (21.1 kg/cm²)                       |              |              |              |              |              |
| OPERATING TEMPERATURE  |         | 35°~392°F (1.6°~200°C) |                                             |              |              |              |              |              |
| WEIGHT (APPROX.)       |         | OZ.                    | 0.30                                        | 0.56         | 0.90         | 1.45         | 2.70         | 4.43         |
| UNIT PACK              |         | EA.                    | 5                                           | 5            | 2            | 2            | 1            | 1            |