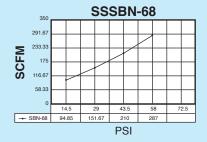

|              |
| MAX OPERATING PRESSURE |         |                        | 300 PSI (21.1 kg/cm²)                       |              |              |              |              |              |
| OPERATING TEMPERATURE  |         | 35°~392°F (1.6°~200°C) |                                             |              |              |              |              |              |
| WEIGHT (APPROX.)       |         | OZ.                    | 0.30                                        | 0.56         | 0.90         | 1.45         | 2.70         | 4.43         |
| UNIT PACK              |         | EA.                    | 5                                           | 5            | 2            | 2            | 1            | 1            |

### **FLOW CHARACTERISTICS**













©2019 Adsens Tech. All Rights Reserved