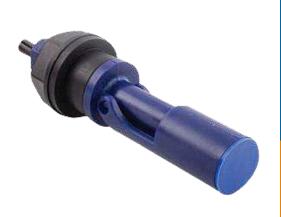

# LS309-21N LS Series–Level Sensor

### **Features**

- High or low level sensing
- External fitting
- Reed Switch reliability
- Nitrile sealing grommet
- Easy installation

## Comments

- High or low level sensing
- Normally open or normally closed by rotating through 180
- Suitable for a wide range of liquids
- Interface option available
- Nylon 6.6 Material