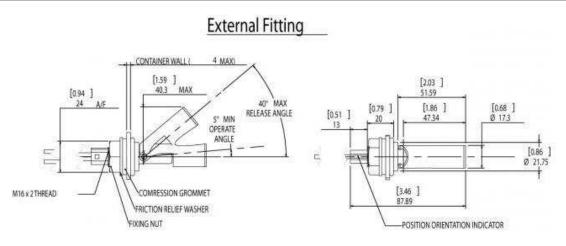

#### **Technical Drawing**

ASIA

M16

External

Horizontal

#### Fitment Mounting