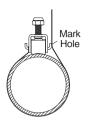

## **Magnetic Sensor**

BK

Clamp is designed for mounting CS-05 & CS-15 series sensor on round cylinder.

Step 1 Loosen screw & nut.

Step 2 Place sensor & wrap the band around the cylinder. Position the hook with the nearest hole on the band and mark the hole with a permanent marker.