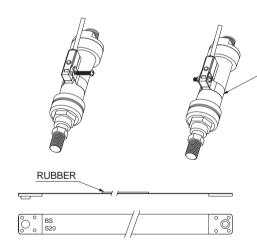

## **Magnetic Sensor**

BK

Clamp is designed for mounting CS-05 & CS-15 series sensor on round cylinder.

Step 1 Loosen screw & nut.

Step 2 Place sensor & wrap the band around the cylinder. Position the hook with the nearest hole on the band and mark the hole with a permanent marker.

Step 3 Remove mounting assembly Cut the band at the nearest edge of next hole. (the one that's further away from the mounting head).

Step 4

Re-place the sensor & mounting assembly. Wrap the band & put the chosen hole on hook. Position the switch and tighten. Finally swivel nut for steadying.

BK-81: For Ø6 ~ Ø32 round cylinder use.

BK-82: For Ø6 ~ Ø63 round cylinder use.

Clamp is designed for mounting CS-48 series sensor on round cylinder.

Wrap the band around cylinder barrel and re-insert screw head into clamp. Position the switch and tighten.