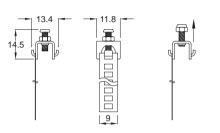

## **Magnetic Sensor**

BK

Clamp is designed for mounting CS-05 & CS-15 series sensor on round cylinder.

Step 1 Loosen screw & nut.

Step 2 Place sensor & wrap the band around the cylinder. Position the hook with the nearest hole on the band and mark the hole with a permanent marker.

Step 3 Remove mounting assembly Cut the band at the nearest edge of next hole. (the one that's further away from the mounting head).

Step 4

Re-place the sensor & mounting assembly. Wrap the band & put the chosen hole on hook. Position the switch and tighten. Finally swivel nut for steadying.