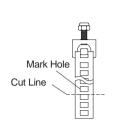

Step 3 Remove mounting assembly Cut the band at the nearest edge of next hole. (the one that's further away from the mounting head).

Step 4

Re-place the sensor & mounting assembly. Wrap the band & put the chosen hole on hook. Position the switch and tighten. Finally swivel nut for steadying.