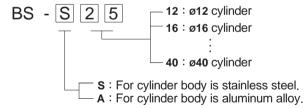

EX: BS-S25: It is used on ø25 cylinder and material of cylinder tube is stainless.

## Cylinder Chart

| Model  | Bore<br>Size | Barrel<br>Material | O.D.<br>(mm) | Model  | Bore<br>Size | Barrel<br>Material | O.D.<br>(mm) |
|--------|--------------|--------------------|--------------|--------|--------------|--------------------|--------------|
| BS-A20 | Ø20          | Aluminum           | 25           | BS-S6  | ø6           | Stainless          | 8.5          |
| BS-A25 | Ø25          | Aluminum           | 30           | BS-S8  | ø8           | Stainless          | 10           |
| BS-A30 | Ø30          | Aluminum           | 35           | BS-S10 | Ø10          | Stainless          | 11           |
| BS-A32 | Ø32          | Aluminum           | 37           | BS-S12 | Ø12          | Stainless          | 13.2         |
| BS-A40 | Ø40          | Aluminum           | 45           | BS-S16 | Ø16          | Stainless          | 17           |
| BS-A50 | Ø50          | Aluminum           | 55           | BS-S20 | Ø20          | Stainless          | 21.6         |
| BS-A63 | Ø63          | Aluminum           | 70           | BS-S25 | Ø25          | Stainless          | 26.5         |
| BS-A80 | Ø80          | Aluminum           | 87.7         | BS-S32 | Ø32          | Stainless          | 33.6         |
|        |              |                    |              | BS-S40 | Ø40          | Stainless          | 42           |