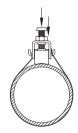

BK-81: For Ø6 ~ Ø32 round cylinder use.

BK-82: For Ø6 ~ Ø63 round cylinder use.

Clamp is designed for mounting CS-48 series sensor on round cylinder.

Wrap the band around cylinder barrel and re-insert screw head into clamp. Position the switch and tighten.