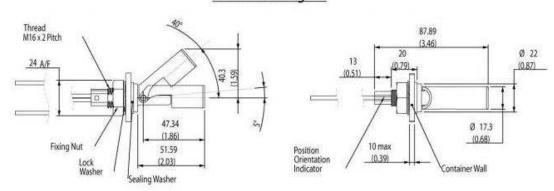

ing and Float Color Water Black

## **Mechanical Specifications**

Shock 50g for 11mS duration Vibration 35g up to 500Hz Maximum Pressure 4.7 Bar IP IP65

#### Cable

Cable Length3 x 0.5M single insulatedConnection TypeStripped CablesCable Type24AWG, 7/0.2mm PVC insulatedCable ColorYellow/Blue/Black

#### Mounting

| Thread   | M16                            |
|----------|--------------------------------|
| Fitment  | Universal Internal or External |
| Mounting | Horizontal                     |

#### **Switching**

Switch Action (Reed Switch) SPDT Max Switching Voltage VDC 175 Max Switching Voltage VAC 125

**Max Switching Current Amps** Max Switching Load Watt

**Operate Mode** N/C with float horizontal С

**Contact Form** 

# **Technical Drawing**

# Internal Fitting

0.4A DC/0.28A AC



# **External Fitting**



#### **NORTH AMERICA & EUROPE**

MEAS Deutschland GmbH a TE Connectivity Company Hauert 13 D-44227 Dortmund Germany Phone: +49-(0)231-9740-0 Fax: +49-(0)231-9740-20

Email: info.de@meas-spec.com

#### **ASIA**

Measurement Specialties (China), Ltd., a TE Connectivity Company No. 26 Langshan Road Shenzhen High-Tech Park (North) Nanshan District, Shenzhen 518057 China Tel +86 755 3330 5088 Fax +86 755 3330 5099

# te.com/sensorsolutions

Measurement Specialties, Inc., a TE Connectivity company.

Measurement Specialties, MEAS, TE Connectivity, TE Connectivity (logo) and EVERY CONNECTION COUNTS are trademarks. All other logos, products and/or company names referred to herein might be trademarks of their respective owners.

The information given herein, including dra