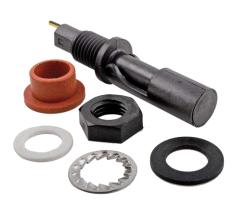

#### Mounting

| Thread   | M16                            |
|----------|--------------------------------|
| Fitment  | Universal Internal or External |
| Mounting | Horizontal                     |

**Contact Form** 