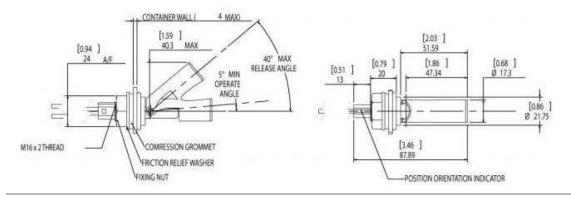

Black

## **Mechanical Specifications**

Shock 50g for 11mS duration Vibration 35g up to 500Hz Maximum Pressure 4.7 Bar IP IP65

#### Cable

Cable Length3 x 0.5M single insulatedConnection TypeStripped CablesCable Type24AWG, 7/0.2mm PVC insulatedCable ColorYellow/Blue/Black

#### Mounting

| Thread   | M16                            |
|----------|--------------------------------|
| Fitment  | Universal Internal or External |
| Mounting | Horizontal                     |

#### **Switching**

Switch Action (Reed Switch) SPDT Max Switching Voltage VDC 175 Max Switching Voltage VAC 125

**Max Switching Current Amps** Max Switching Load Watt

**Operate Mode** N/C with float horizontal С

**Contact Form** 

# **Technical Drawing**

# Internal Fitting

0.4A DC/0.28A AC



# **External Fitting**



#### **NORTH AMERICA & EUROPE**

MEAS Deutschland GmbH a TE Connectivity Company Hauert 13 D-44227 Dortmund Germany Phone: +49-(0)231-9740-0 Fax: +49-(0)231-9740-20

Email: info.de@meas-spec.com

#### **ASIA**

Measurement Specialties (China), Ltd., a TE Connectivity Company No. 26 Langshan Road Shenzhen High-Tech Park (North) Nanshan District, Shenzhen 518057 China Tel +86 755 3330 5088 Fax +86 755 3330 5099

# te.com/sensorsolutions

Measurement Specialties, Inc., a TE Connectivity company.

Measurement Specialties, MEAS, TE Connectivity, TE Connectivity (logo) and EVERY CONNECTION COUNTS are trademarks. All other logos, products and/or company names referred to herein might be trademarks of their respective owners.

The information given herein, including drawings, illustrations and s